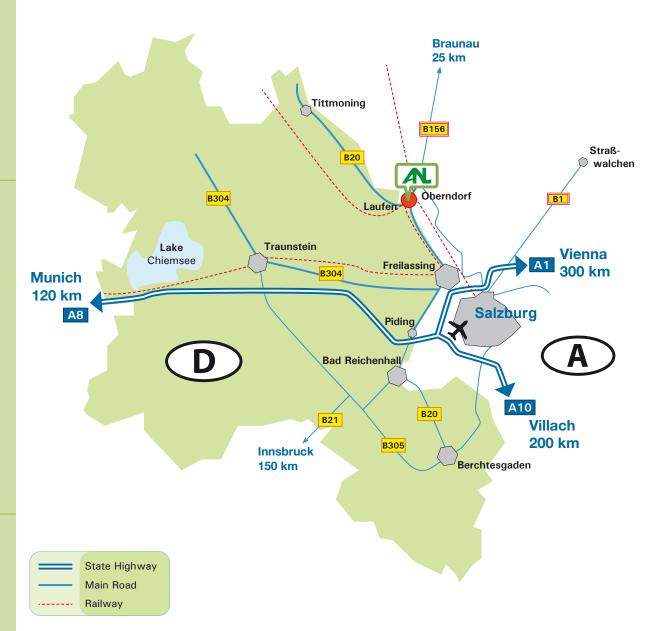

#### Federal Highway A8 and Main Road B20

Laufen can be accessed on the Federal Highway A8 from Munich to Salzburg. Exit "Bad Reichenhall", and then follow the road B20 to Passau. From the exit it will take about 20 min to get to Laufen.

#### Main Road B20

It's also possible to get there using the Main Road B20 from Passau – Burghausen – Freilassing. You'll pass Laufen right on following the road.

**Railway: Munich** – **Rosenheim** – **Salzburg** You have to change train in Freilassing (train to Mühldorf) The next stop is Laufen.

#### Railway: Munich – Mühldorf – Freilassing

You have to change train in Mühldorf. Laufen is the last stop before Freilassing. You'll have to walk 5 mins to our administration building and about 20 min to the ANL's Educational

Salzburg Main Station

Centre (Kapuzinerhof)

Regional trains (Lokalbahnverbindungen) from Salzburg Hbf (Main Station) to Oberndorf/ Laufen are available every 30 min.

You'll have to walk about 10 min to the Education Centre (Kapuziner Hof) and about 30 min to our administration building.

#### Salzburg Airport (SZG)

 $\mathbf{X}$ 

Salzburg Airport is only about 20 km from Laufen. First you have to use the bus to Salzburg's train station and then change to the trains mentioned above.